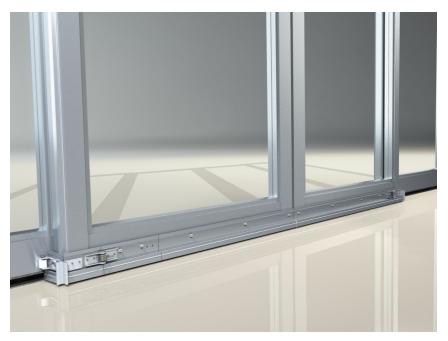

## Xcluder® Automatic Sliding Door Kit

Fixed Sidelite - Item# 162811(A/B)

Rodent Proof Door Sweeps for Commercial Applications

• Grocery Stores • Pet Stores • Supercenters

Damaged, gnawed, worn, or missing door sweeps are one of the most common entry points for rodents and outside weather conditions. Protect your reputation and your profits with Xcluder products.

- The fixed sidelite kit is designed to keep out unwanted pests and outside contaminants while maintaining the emergency egress feature
- This Automatic Sliding Door Kit features our patented Xcluder® Fill Fabric providing a barrier that is virtually impenetrable to rodents and other pests.
- The reinforced EPDM rubber provides a durable weatherseal that can pay for itself in energy savings.

## Xcluder® Automatic Sliding Door Kit

Fixed Sidelite (Item# 162811A/B)