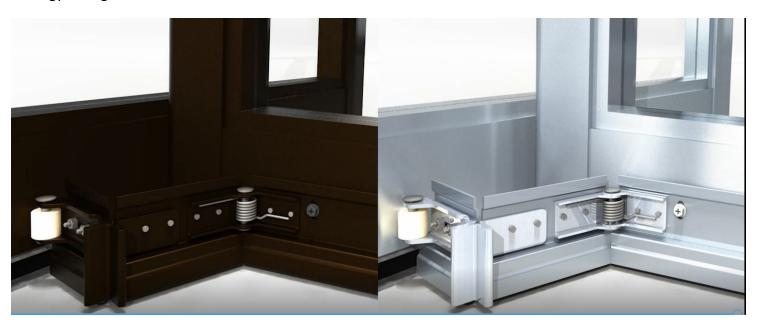

Detail view of breakout functionality - Kits available in Aluminum and Dark Bronze

## **All Kits Feature**

- ♦ (2) Primary Seals
- Mounting Hardware

♦ (2) Breakout Hinges

Side View of Flap & Xcluder Core

- Fits doors w/ active panels up to 54"
- ♦ Height: 2"
- ♦ Heavy-duty, reinforced EPDM rubber gasket
- ♦ High density, double laminated Xcluder® core for maximum protection
- ♦ Suitable for under door gaps up to 3/16"