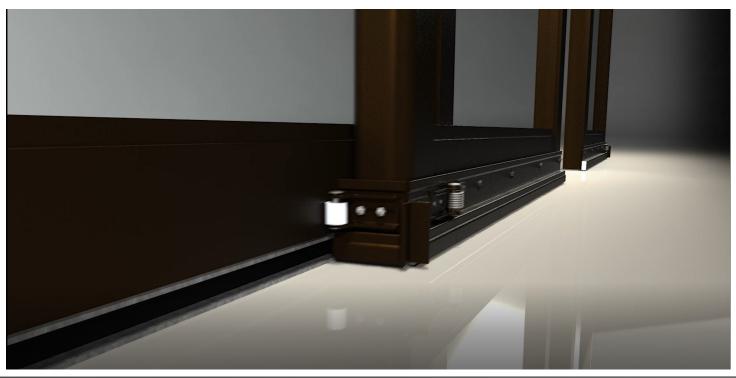

Detail view of breakout functionality - Kits available in Aluminum and Dark Bronze

| Item    | Color          |
|---------|----------------|
| 162811A | Clear Aluminum |
| 162811B | Dark Bronze    |

Dark Bronze

Also Available for Full Breakout Doors