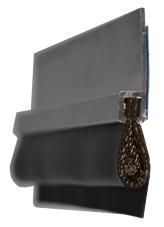

## **All Kits Feature**

- ♦ (2) Primary Seals
- Mounting Hardware

♦ (2) Breakout Hinges

Side View of Flap & Xcluder Core

- Fits doors w/ active panels up to 54"
- ♦ Height: 2"
- ♦ Heavy-duty, reinforced EPDM rubber gasket
- ♦ High density, double laminated Xcluder® core for maximum protection
- ♦ Suitable for under door gaps up to 3/16"