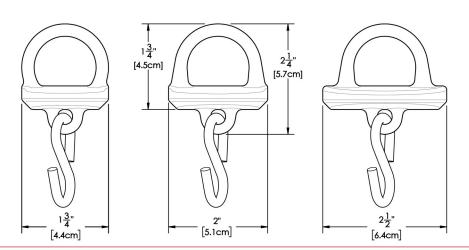

## **Features**

- ♦ 3 sizes to ensure correct fit
- ♦ Cast aluminum construction
- Made in USA

| Item # | Xcluder Chain Pull Seals       |
|--------|--------------------------------|
| 162676 | 1.75" diameter Chain Pull seal |
| 162677 | 2.0" diameter Chain Pull seal  |
| 162678 | 2.5" diameter Chain Pull seal  |