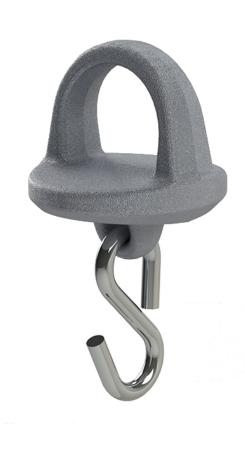

Xcluder pull chain seals feature solid cast aluminum construction, are easy to install, and completely cover the chain opening providing dependable protection against mice and rats.

The seals are designed to sit completely below the surface of the dock plate and will not interfere with material handling equipment.